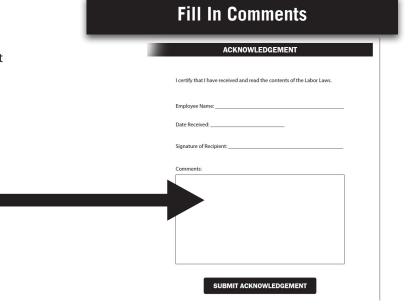

### How to Customize and Send the **Acknowledgment Agreement**

The last page of this document includes a 'Signature Acknowledgment'. A signed acknowledgement agreement is important to keep in employee records to show that each remote worker has been informed of their rights in case of labor disputes or lawsuits.

Before sending to your remote worker, you must complete the "Comments" field with:

- The reply-to email address or addresses that the remote worker should send the signed acknowledgement to
- · Additional information your business requires, such as the Employee Identification Number or where to post instructions

Each remote worker must complete the "Employee Name" and "Date Received" fields before sending back.

**NOTE:** Signed acknowledgments should be stored securely by the administrator. That agreement is the only electronic acknowledgment copy for your records. LaborLawCenter™ does not store or keep on file your records.