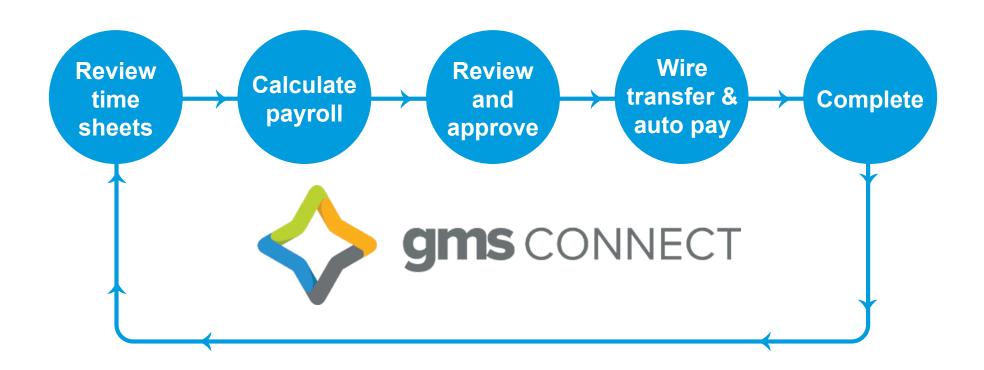

consuming for small business owners to keep track of payroll and tax filings. GMS' online payroll software, GMS Connect, makes running payroll simple. We handle all the details, from filing the necessary paperwork to the ongoing maintenance of tax records.

### EFFICIENT

- Cloud-based payroll / HRIS
- Electronic onboarding
- Employee portal self-service portal and app
- Real-time payroll status
- M Dedicated payroll specialist
- Customized payroll reports

#### SAFE AND SECURE

- Control payroll data
- Paperless payroll with pay card option
- W-2 processing
- Time clock integration
- GMS Connect: advanced online payroll system

#### COMPLIANCE

- Employee classification
- Taxes and tax filing
- Monitor wage and hour compliance
- Garnishment administration

## **The GMS Payroll Process**



Learn more at www.groupmgmt.com.