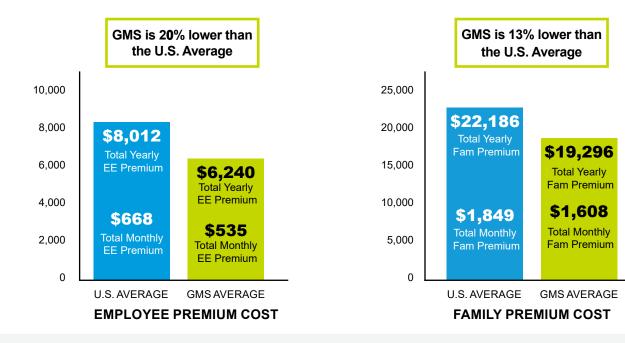

## The Numbers Don't Lie

#### 2022 Average Healthcare Premium Costs Small Group Average 3-199